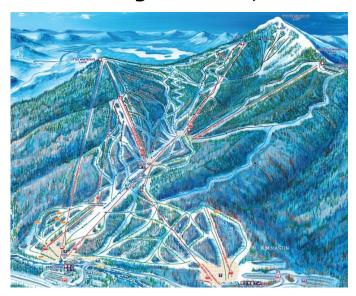

## **Greatest vertical east of Rockies**

3,166' lift serviced vertical Gondola + 9 chairlfts 94 trails 99% snowmaking coverage

30% ♦ 46% ■ 24% ●