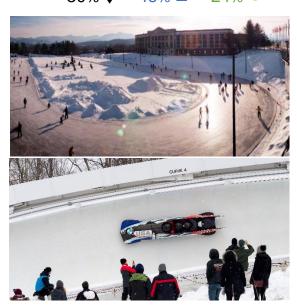

## We're staying in charming Lake Placid

- Visit Olympic sites
- Variety of walkable Restaurants
- Indoor & Outdoor Pools @ hotel
- Cross Country skiing nearby
- Bring your Ice Skates

| HIGH PEAKS RESORT 3- or 4-nights lodging: | per person price          |                      |
|-------------------------------------------|---------------------------|----------------------|
|                                           | Tue<br>Wed, Thu           | Mon, Tue<br>Wed, Thu |
| 2 Queen beds, double occupancy            | \$298.00                  | \$388.00             |
| 2 Queen beds, single occupancy            | \$596.00                  | \$776.00             |
|                                           | Non-member guest add \$30 |                      |